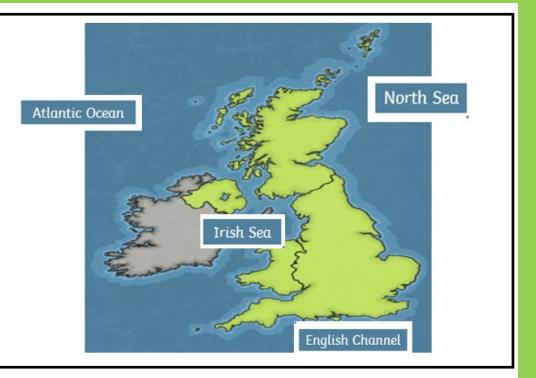

## Vocabulary

| •                     |                                                                                                                                                                        |
|-----------------------|------------------------------------------------------------------------------------------------------------------------------------------------------------------------|
| country               | An area of land with its own government, rules and bor-<br>ders.                                                                                                       |
| atlas                 | A collection of maps and charts.                                                                                                                                       |
| United King-<br>dom   | The United Kingdom. It is made up of four countries: Eng-<br>land, Scotland, Wales and Northern Ireland.                                                               |
| map                   | a plan of a place from above.                                                                                                                                          |
| Union Jack            | The flag of the United Kingdom                                                                                                                                         |
| flag                  | a piece of cloth, in the shape of a rectangle or<br>triangle, with colors and designs. Flags are used<br>for signaling or as symbols of a country or organi-<br>zation |
| sea                   | A body of saltwater smaller than an ocean                                                                                                                              |
| ocean                 | A larger body of saltwater.                                                                                                                                            |
| Human fea-<br>ture    | A man made feature                                                                                                                                                     |
| Physical fea-<br>ture | A natural feature                                                                                                                                                      |
| Capital city          | City where the country's government meet.                                                                                                                              |