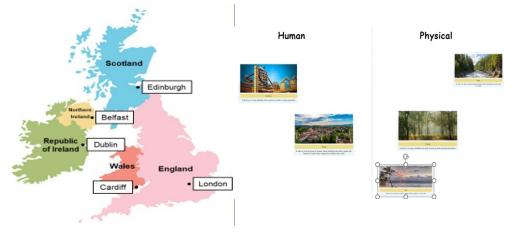

## Vocabulary

| •                     |                                                                                                                                                                        |
|-----------------------|------------------------------------------------------------------------------------------------------------------------------------------------------------------------|
| country               | An area of land with its own government, rules and bor-<br>ders.                                                                                                       |
| atlas                 | A collection of maps and charts.                                                                                                                                       |
| United King-<br>dom   | The United Kingdom. It is made up of four countries: Eng-<br>land, Scotland, Wales and Northern Ireland.                                                               |
| map                   | a plan of a place from above.                                                                                                                                          |
| Union Jack            | The flag of the United Kingdom                                                                                                                                         |
| flag                  | a piece of cloth, in the shape of a rectangle or<br>triangle, with colors and designs. Flags are used<br>for signaling or as symbols of a country or organi-<br>zation |
| sea                   | A body of saltwater smaller than an ocean                                                                                                                              |
| ocean                 | A larger body of saltwater.                                                                                                                                            |
| Human fea-<br>ture    | A man made feature                                                                                                                                                     |
| Physical fea-<br>ture | A natural feature                                                                                                                                                      |
| Capital city          | City where the country's government meet.                                                                                                                              |